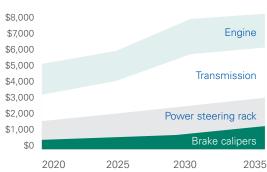

#### It protects against inflation

Purchasing an extended warranty today protects you from the rising cost of unexpected repairs.

#### Average repair costs

#### It's coverage when you need it most

The frequency of repairs increases with kilometres and time. We protect your vehicle after the manufacturer's warranty expires.