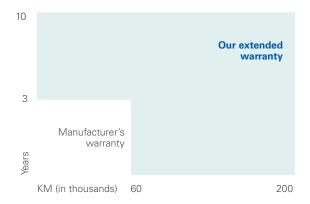

#### It's coverage when you need it most

The frequency of repairs increases with kilometres and time. We protect your vehicle after the manufacturer's warranty expires.