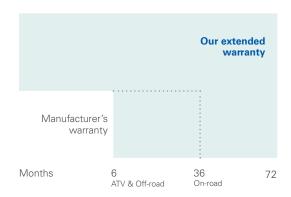

#### It's coverage when you need it most

The frequency of repairs increases with time. We protect your unit after the manufacturer's warranty expires.

#### HOW WILL OUR EXTENDED WARRANTY BENEFIT YOU?