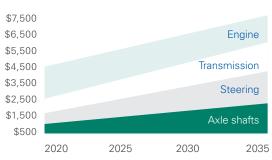

#### **Average repair costs**

#### It protects against inflation

Purchasing an extended warranty today protects you from the rising cost of unexpected repairs.

#### It's coverage when you need it most

The frequency of repairs increases with time. We protect your unit after the manufacturer's warranty expires.